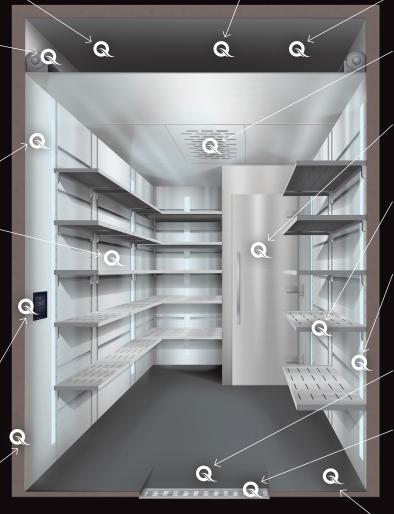

#### PRESSURE EQUALIZATION VALVE

Prevents air suction at entrance door or reach-in doors.

#### REFRIGERATED AIR CURTAIN/AIR DAM

Door-activated fans are located above entry door and reach-in door openings. Keeps cold air in and warm air out. Also helps keep bugs out.

# CONDENSATION ELIMINATING TECHNOLOGY

Heating network surrounds doors and viewing windows for condensation mitigation.

#### HYPER STREAM™ AIR WALL DRIVERS

High velocity fans quietly pressurize air walls generating an almost undetectable hyper stream of air, delivering an amazingly quiet and comfortable experience.

# EXPOSED INTERIOR WALLS & AIR WALL PANELS

304 18-8 food grade stainless with #4 brushed finish standard.

#### AIR MANAGEMENT SYSTEM

Qflow360™ (patent pending)
This innovative air management system
distributes air evenly throughout
walk-in, optimizing food preservation
and delivering a quiet & comfortable
experience.

# TFT TOUCH PAD & PHONE APP CONTROL

Capacitive touchscreen with intuitive digital control. The Ooldfusion App allows full operation directly from your mobile device.

#### INSULATION

Wall and roof panels made of 4" thick polyurethane shot-in-place closed cell foam insulation. R Value 48.

#### **RETURN-AIR CEILING**

Air returns to ceiling and then back down to pantry through air wall panels; this creates large horizontal vortexes of air for even air distribution.

## **DUAL-TEMP REFRIGERATOR +**

FREEZER (optional)

Integrated internal Freezer column.

#### 5-TIER CANTILEVER SHELVING

Heavy-gauge, easily adjustible 304 18-8 food grade stainless steel shelving with #4 brushed finish, slotted for optimal air flow.

## HIGH TOUCH LED LIGHTING

White translucent, scratch-resistant, defusing lenses, delivering vibrant & optimal illumination. Optional RGB color lighting to set ambiance of choice.

## SLOPED ENTRANCE

Minimal slope allows for smooth transition with outside floor surface, for ease of entry; ideal for cart access.

#### SPILLAGE CATCH THRESHOLD

Isolates spilllage and includes removable slotted grate for easy cleaning.

### INSULATED FLOOR

3" Thick insulated floor with "Altro" non-slip, easy-to-clean, fungi-resistant surface, standard.

TO LEARN MORE ABOUT THE WALK-IN RESIDENTIAL COLD PANTRY, VISIT QOLDFUSION.COM

FOLLOW QOLDFUSION