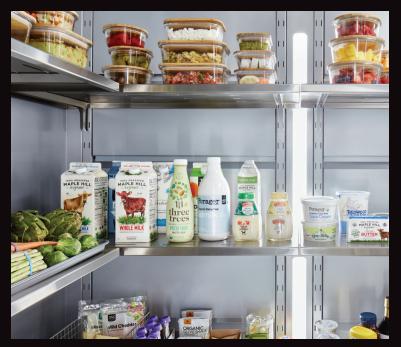

#### CONVENIENCE

Qoldfusion allows you to organize everything in plain sight so the family can "grab and go" their favorite foods and beverages. Meal planning is easier and smarter when you can inventory all of your needs in one easy walk-in trip to the Cold Pantry, Dual Temp or Freezer Pantry.

#### LED LIGHTING

Vibrant interior lighting with scratch-resistant, white translucent, polycarbonate defusing lenses delivers optimal illumination. Customize the overall mood with LED RGB colors, controlled by the Qoldfusion Smartphone App.