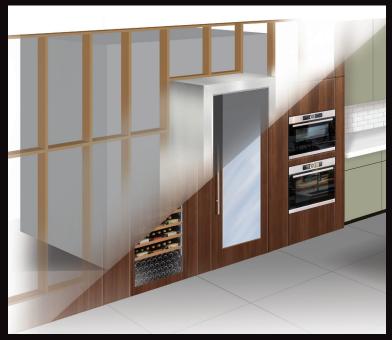

#### SMART SLEEVE™

The Smart Sleeve™ allows the entrance door & optional reach-in door(s) to be popped out and flush with your exterior wall or cabinet faces.

Available custom-depth of sleeve will depend on thickness of wall finish and depth of adjacent finished cabinet.

### ENTRANCE DOOR THRESHOLD

Integrated and heated threshold with spillage catch trough.

Contact a Qoldfusion representative today at info@qoldfusion.com to learn more about the coolest room in the house: The Qoldfusion Cold Pantry