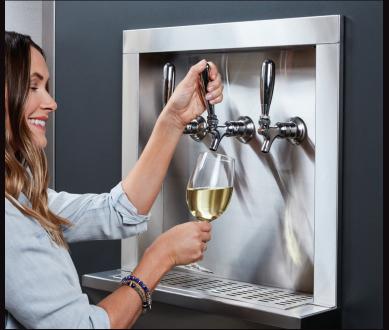

#### **BEVERAGE DISPENSING**

An add-on feature that can be built in to any pantry side exterior, consisting of 1, 2, or 3 tap faucets for dispensing beer, wine, kombucha and more.