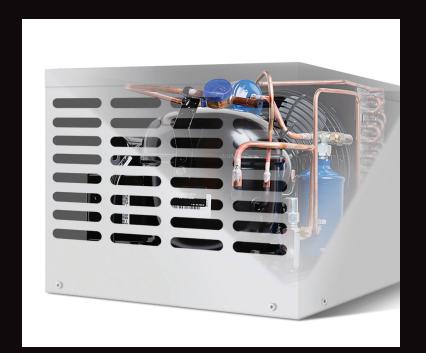

#### rPOD™ REMOTE REFRIGERATION

Moves refrigeration noise, hum, vibration and heat outside and away from living space. Certified and engineered to operate in extreme high or sub zero temperatures and can be up to 250ft+ away from the pantry. All refrigerator pantries come with one (1) rPOD™ and Dual-temp comes with two (2).