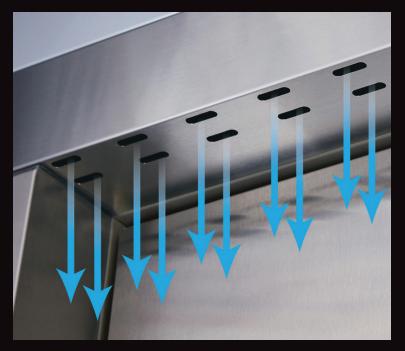

#### EXCLUSIVE REFRIGERATED AIR CURTAIN/AIR DAM

Located above the entry and reach-in door openings and engineered to keep cold air in and warm air out (helps keep bugs out too).