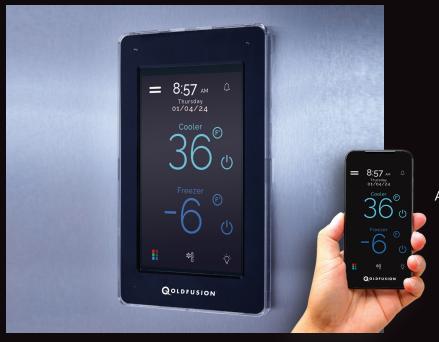

## TFT TOUCH PAD & SMARTPHONE APP CONTROL

An illuminated TFT color touchscreen with easy
UI (user interface) digital control of the pantry
operating system. The Qoldfusion Smartphone
App allows full operation directly from your
mobile device.