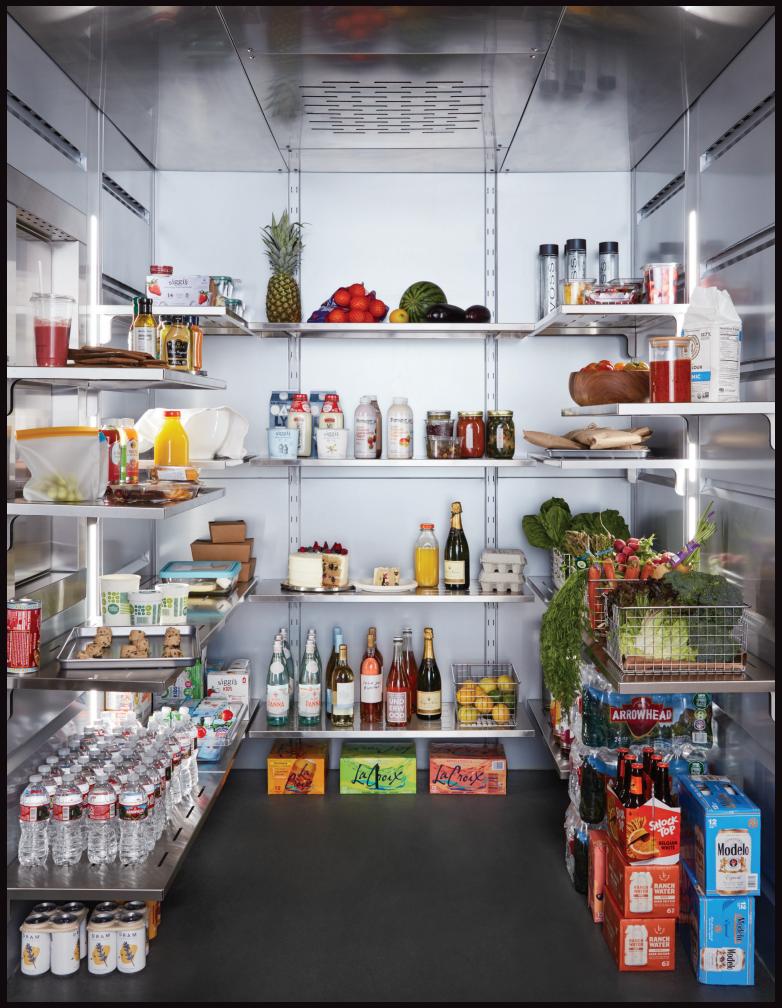

#### CONVENIENCE

Qoldfusion allows you to organize everything in plain sight so the family can "grab and go" their favorite foods and beverages. Meal planning is easier and smarter when you can inventory all of your needs in one easy walk-in trip to the Cold Pantry, Dual Temp or Freezer Pantry.

### INTERIOR FINISH CUSTOMIZATION

We offer a variety of finishes to match the vision of even the most discerning homeowner or designer. Interior panels come standard in food grade 304 18-8 brushed stainless steel, but are also available in eight powder-coated colors.