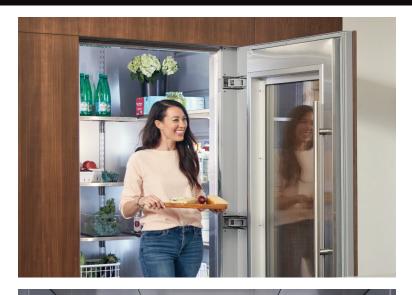

#### CONVENIENCE

Qoldfusion allows you to organize everything in plain sight so the family can "grab and go" their favorite foods and beverages. Meal planning is easier and smarter when you can inventory all of your needs in one easy walk-in trip to the Cold Pantry, Dual Temp or Freezer Pantry.

#### SMART SLEEVE™

The Smart Sleeve™ allows the entrance door & optional reach-in door(s) to be popped out and flush with your exterior wall or cabinet faces.

Available custom-depth of sleeve will depend on thickness of wall finish and depth of adjacent finished cabinet.