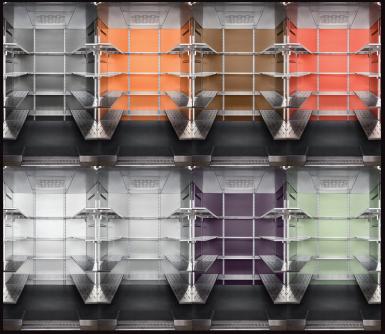

### INTERIOR FINISH CUSTOMIZATION

We offer a variety of finishes to match the vision of even the most discerning homeowner or designer. Interior panels come standard in food grade 304 18-8 brushed stainless steel, but are also available in eight powder-coated colors.