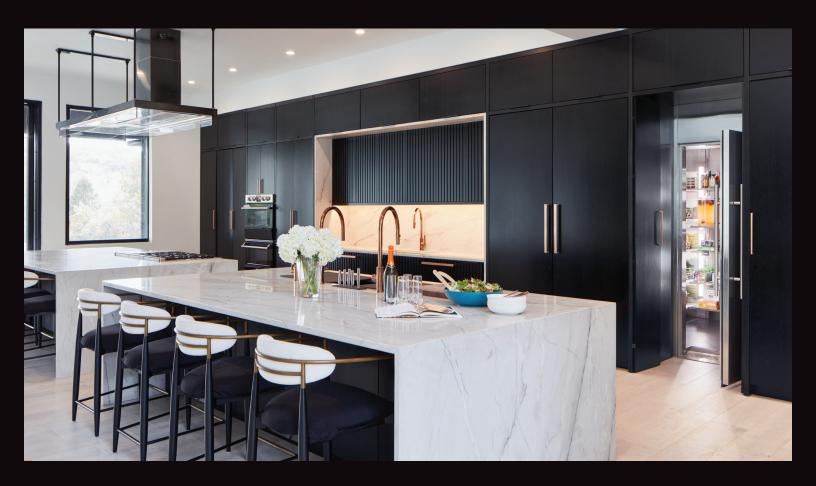

#### STYLE

A Qoldfusion luxury appliance is beautiful inside and out. Qoldfusion offers striking stainless steel door panels or you can add your own custom overlay panels to complement any kitchen design or layout. Concealed fully-articulating hinges (patent pending) create seamless-flush integration into any luxury cabinetry or wall finish.

#### SMART SLEEVE™

The Smart Sleeve™ allows the entrance door & optional reach-in door(s) to be popped out and flush with your exterior wall or cabinet faces.

Available custom-depth of sleeve will depend on thickness of wall finish and depth of adjacent finished cabinet.