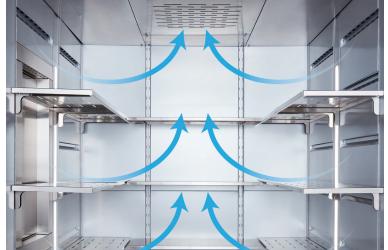

#### INNOVATION

Oflow360<sup>™</sup> Air Walls (patent pending) create hyper streams of air that are virtually undetectable on the body, yet distributes cold air rapidly and evenly throughout every cubic inch of the interior; for extended preservation of food. Refrigeration temperature adjustable from 34°F to 39°F, freezer temps from -2°F to -15°F.