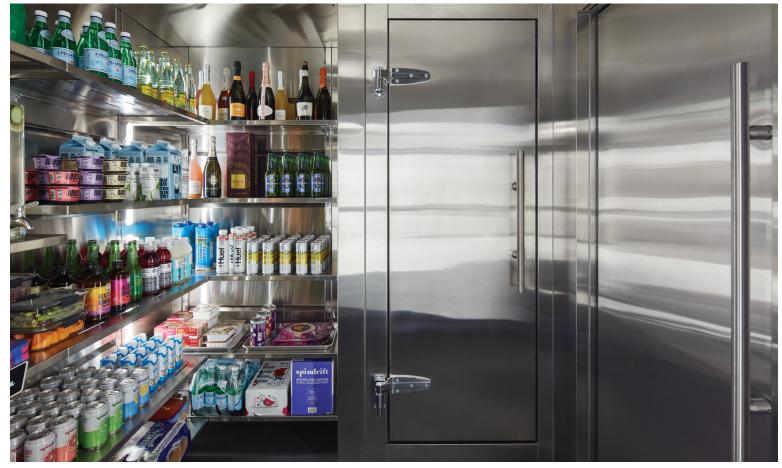

Like no other manufacturer, we saw that home refrigeration needed to be just that — a key addition to the home and not just the kitchen. Our vision for the Cold Pantry is to deliver the ultimate walk-in paradise, one that stores all your cold provisions in a safe, quiet, well-organized and ultra luxurious environment. Options such as viewing windows, reach-in doors for quick outside access, a 1,2, or 3- faucet beverage tower on the exterior, and even an internal dry-aging locker only add to the luxury nature of this never-before available residential product.

#### CONVENIENCE

Qoldfusion allows you to organize everything in plain sight so the family can "grab and go" their favorite foods and beverages. Meal planning is easier and smarter when you can inventory all of your needs in one easy walk-in trip to the Cold Pantry, Dual Temp or Freezer Pantry.

#### LED LIGHTING

Vibrant interior lighting with scratch-resistant, white translucent, polycarbonate defusing lenses delivers optimal illumination. Customize the overall mood with LED RGB colors, controlled by the Qoldfusion Smartphone App.

### INTERIOR FINISH CUSTOMIZATION

We offer a variety of finishes to match the vision of even the most discerning homeowner or designer. Interior panels come standard in food grade 304 18-8 brushed stainless steel, but are also available in eight powder-coated colors.