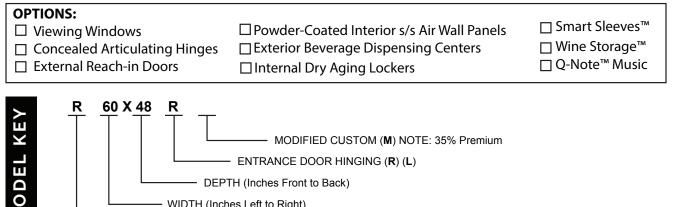

# MODEL# R60X48R

Total Gross 102 cu. ft. Net Storage: 63 cu. ft.

WIDTH (Inches Left to Right)

CONFIGURATION (All Refrigerator R), (Dual-temp DT) (Dual-temp w/ French Door Freezer DTFD) (All Freezer F)