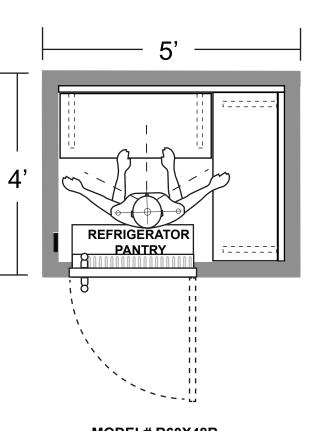

# Model R60X48R

Walk-In Cold Storage Pantry All Refrigerator Pantry

PROUDLY MANUFACTURED IN THE USA PATENT PENDING

# MODEL# R60X48R

Total Gross 102 cu. ft. Net Storage: 63 cu. ft.

WIDTH (Inches Left to Right)

CONFIGURATION (All Refrigerator R), (Dual-temp DT) (Dual-temp w/ French Door Freezer DTFD) (All Freezer F)